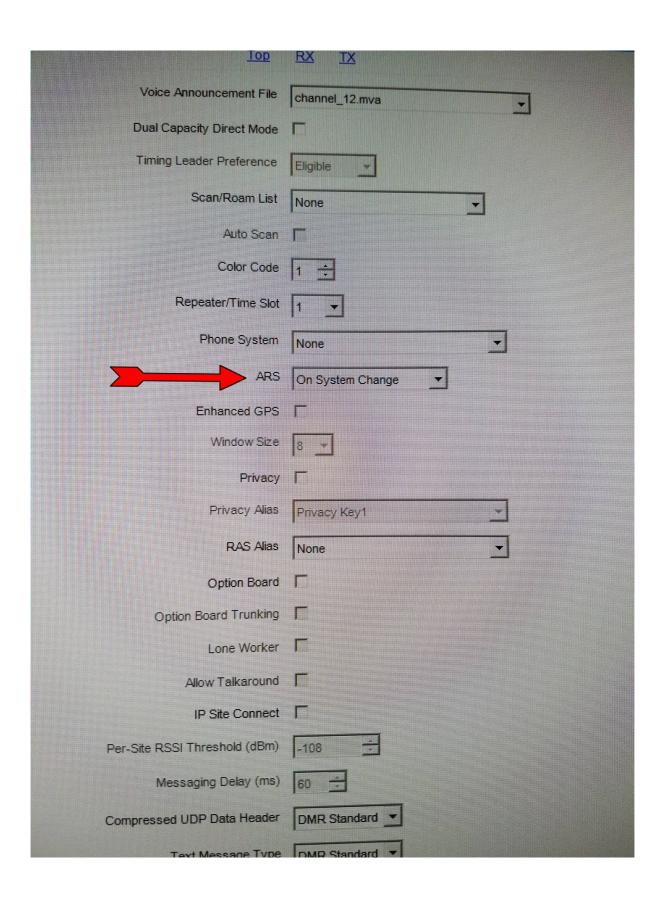

## **Prefered channel settings:**

ARS: On System/Site Change

GPS Revert: Selected