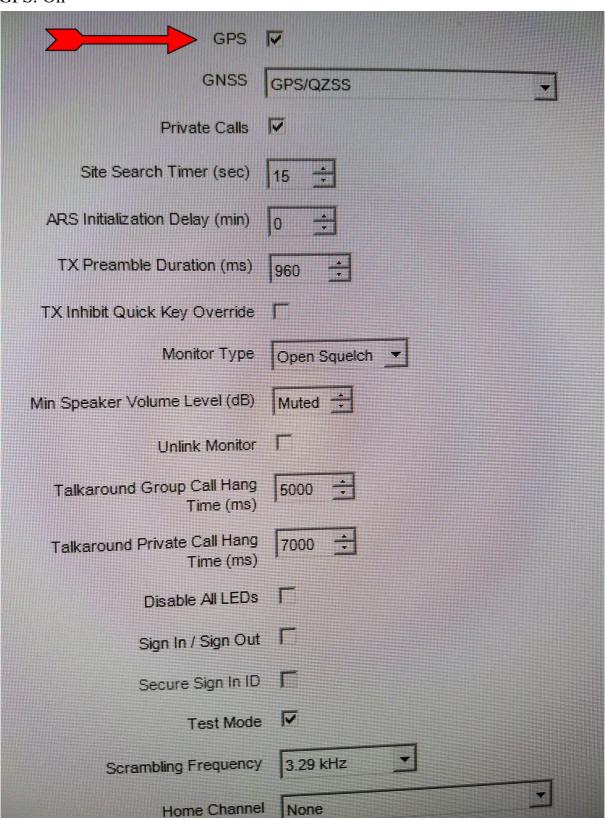

## Motorola GPS / APRS settings on BM via a DV device

Positioning on Motorola CPS:

# **General:** GPS: On



#### **Network:**

CAI Network: 12

ARS Radio ID: xxx999 (234999 for UK Master or 310999 for USA Masters)



## **Prefered channel settings:**

ARS: On System/Site Change

GPS Revert: Selected



#### **Buttons:**

Orange Button -> GPS On/Off

### **Setup:**

Brandmeister SelfCare settings
Set Brand option to Motorola.
Set APRS Callsign to xxxxx-9
Set APRS Icon

If you do not have an account make one up.

### Use:

After installing the updated code plug. Select the channel with the GPS and press GPS Trigger Button.