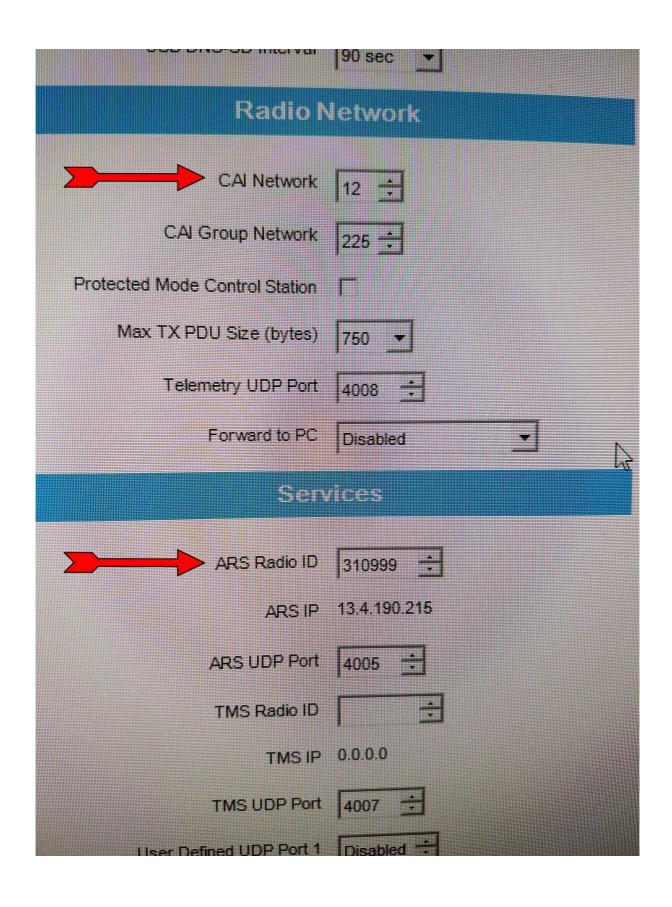

#### **Network:**

CAI Network: 12

ARS Radio ID: xxx999 (234999 for UK Master or 310999 for USA Masters)