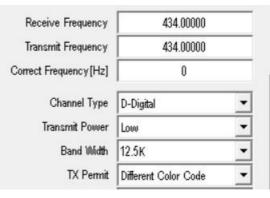

# TX Permit = Same, Channel Free, Different Color Code - "Never set to Always"

# Make up a channel for each Talk Group you wish to use.