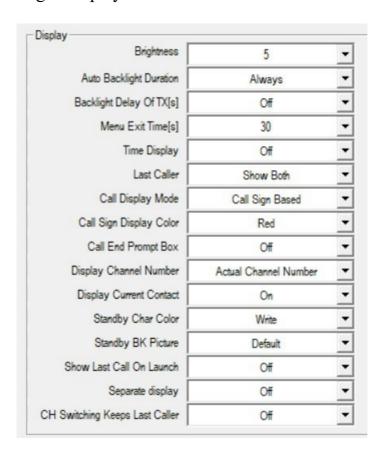

## 3 Beeps

Turn off and on as required. CPS – Optional Setting – Alert Tones

| SMS Alert            | None       | _ |
|----------------------|------------|---|
| Call Alert           | None       | • |
| Digi Call ResetTone  | Off        | - |
| Talk Permit          | Off        | - |
| Key Tone             | Off        | - |
| Idle Channel Tone    | Off        | • |
| Startup Sound        | Off        | · |
| Volume Change Prompt | Off        | • |
| Key Sound Adjustable | Adjustable | • |

Call End Prompt Box – On / Off CPS – Optional Setting – Display



## Turn off STE CPS – Optional Setting – STE



## Also change your Tones

Make your radio sound like a Motorola and other fun tone sequences to play with <a href="http://members.optuszoo.com.au/jason.reilly1/868mods.htm#TPTchirp">http://members.optuszoo.com.au/jason.reilly1/868mods.htm#TPTchirp</a>

http://tiny.cc/Anytone-DMR