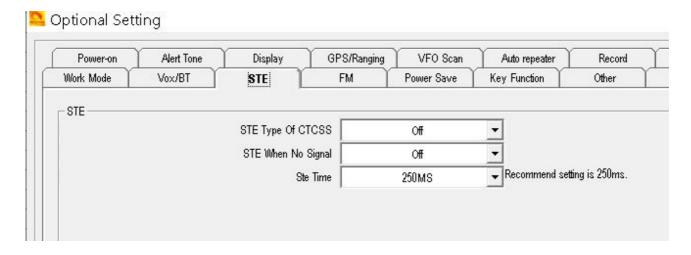

## 3 Beeps

Turn off and on as required. CPS – Optional Setting – Alert Tones

| SMS Alert            | None       | _ |
|----------------------|------------|---|
| Call Alert           | None       | • |
| Digi Call ResetTone  | Off        | - |
| Talk Permit          | Off        | - |
| Key Tone             | Off        | - |
| Idle Channel Tone    | Off        | • |
| Startup Sound        | Off        | · |
| Volume Change Prompt | Off        | • |
| Key Sound Adjustable | Adjustable | • |

Call End Prompt Box – On / Off CPS – Optional Setting – Display



## Turn off STE CPS – Optional Setting – STE



## Also change your Tones

Make your radio sound like a Motorola and other fun tone sequences to play with <a href="http://members.optuszoo.com.au/jason.reilly1/868mods.htm#TPTchirp">http://members.optuszoo.com.au/jason.reilly1/868mods.htm#TPTchirp</a>

http://tiny.cc/Anytone-DMR